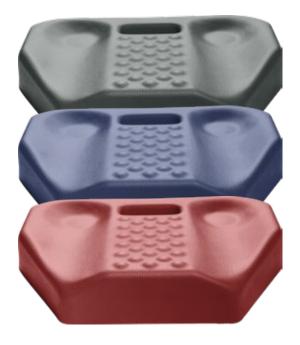

### **PROFIMAT®** knee cushion

### **Application**

The PROFIMAT® knee cushion is an anatomically formed product for the highly sensitive knee joints, which react strongly to incorrect loading and high strain.

Frequent working in a kneeling position leads to pain, injuries and chronic health problems. The knee shells with additional, comfortable knee padding, ensure optimum pressure distribution of the body weight, relief of the lower legs and a significant reduction in pressure on the knee joints. The cushioning and flexible material adapts to individual body conditions.

| Product design |                 |
|----------------|-----------------|
| Colours        | grey, blue, red |
| Surface        | leather-look    |

| Dimensions / Tolerances |                   |
|-------------------------|-------------------|
| Dimensions              | 410 x 350 x 80 mm |