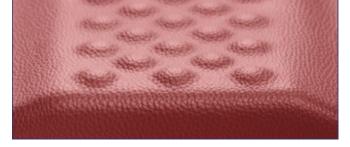

| Product design |                 |
|----------------|-----------------|
| Colours        | grey, blue, red |
| Surface        | leather-look    |

| Dimensions / Tolerances |                   |
|-------------------------|-------------------|
| Dimensions              | 410 x 350 x 80 mm |