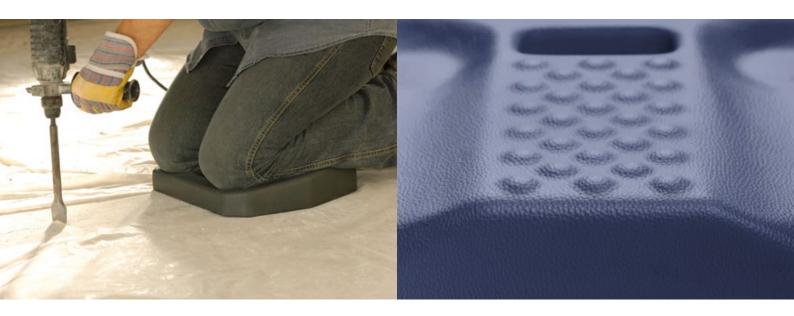

### **Application**

The PROFIMAT® knee cushion is an anatomically formed product for the highly sensitive knee joints, which react strongly to incorrect loading and high strain.

Frequent working in a kneeling position leads to pain, injuries and chronic health problems. The knee shells with additional, comfortable knee padding, ensure optimum pressure distribution of the body weight, relief of the lower legs and a significant reduction in pressure on the knee joints. The cushioning and flexible material adapts to individual body conditions.

- Lowers the signs of fatigue in feet, legs and the back
- Longlasting, easy-care and antislip
- Resistent against oil, fat and many chemicals
- Easy to clean
- Protects against wetness, cold, dirt and injuries
- Practical handle shape for easy transport

| Product design |                 |
|----------------|-----------------|
| Colours        | grey, blue, red |
| Surface        | leather-look    |

| Dimensions / Tolerances |                   |
|-------------------------|-------------------|
| Dimensions              | 410 x 350 x 80 mm |