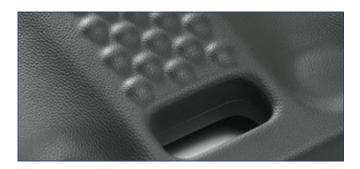

| Product design |                 |
|----------------|-----------------|
| Colours        | grey, blue, red |
| Surface        | leather-look    |

| Dimensions / Tolerances |                   |
|-------------------------|-------------------|
| Dimensions              | 410 x 350 x 80 mm |